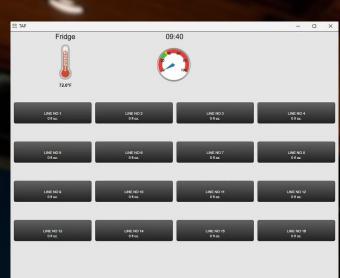

Every draft beer order appears on the screen with the total ounces left to pour.

2-zone temperature and pressure readings with alarms.

Overide switch for cleaning.

Valve & flowmeter control box

Control 16 lines of draft beer per unit and unlimited number of units.