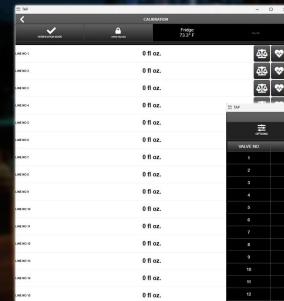

## **Draft Beer Control**

Optimize your operations and protect from "overpouring" with our proven and tested system.

-----

~

~

~

~

<

~ ~

~

~

~ ~

~

8-port beer line HUB

3 4 5 6



Compatible with all POS systems.

Every draft beer order appears on the screen with the total ounces left to pour.

2-zone temperature and pressure readings with alarms.

Overide switch for cleaning.



Valve & flowmeter control box

Control 16 lines of draft beer per unit and unlimited number of units.

Easy installation just connect to beer line in cold room or fridge.

Requires CAT5 cable per beer line back to the control HUB which provides power to the valve unit, flowmeter and temp probe.





0

=

-

BEERLINES

Easy Calibration

4

Ê

Easy Beer Line Setup

www.androbar.com

Punch-To-Pour©