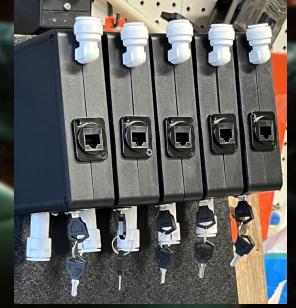

~ ~

~

~

~ ~

~

8-port beer line HUB

3 4 5 6

Compatible with all POS systems.

Easy installation just connect to beer line in cold room or fridge.

Requires CAT5 cable per beer line back to the control HUB which provides power to the valve unit, flowmeter and temp probe.

0

=

-

BEERLINES